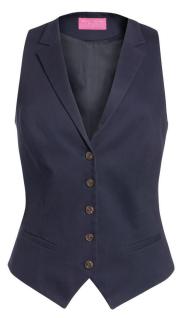

### **CHARLOTTE CHINO WAISTCOAT - 2337**

### DESCRIPTION

Notch lapel, 5 button front, 2 welt pockets, cloth back with vent detail and adjuster.

**COMMODITY CODE:** 62114290000

### **FABRIC SPECIFICATION**

**Composition:** 97% Cotton, 3% Elastane Weight: 350gm Stretch: 20% (high level of stretch)

**SIZES** 

| XS  | 4 - 6   |
|-----|---------|
| S   | 8 - 10  |
| Μ   | 12 - 14 |
| L   | 16 - 18 |
| XL  | 20 - 22 |
| 2XL | 24 - 46 |